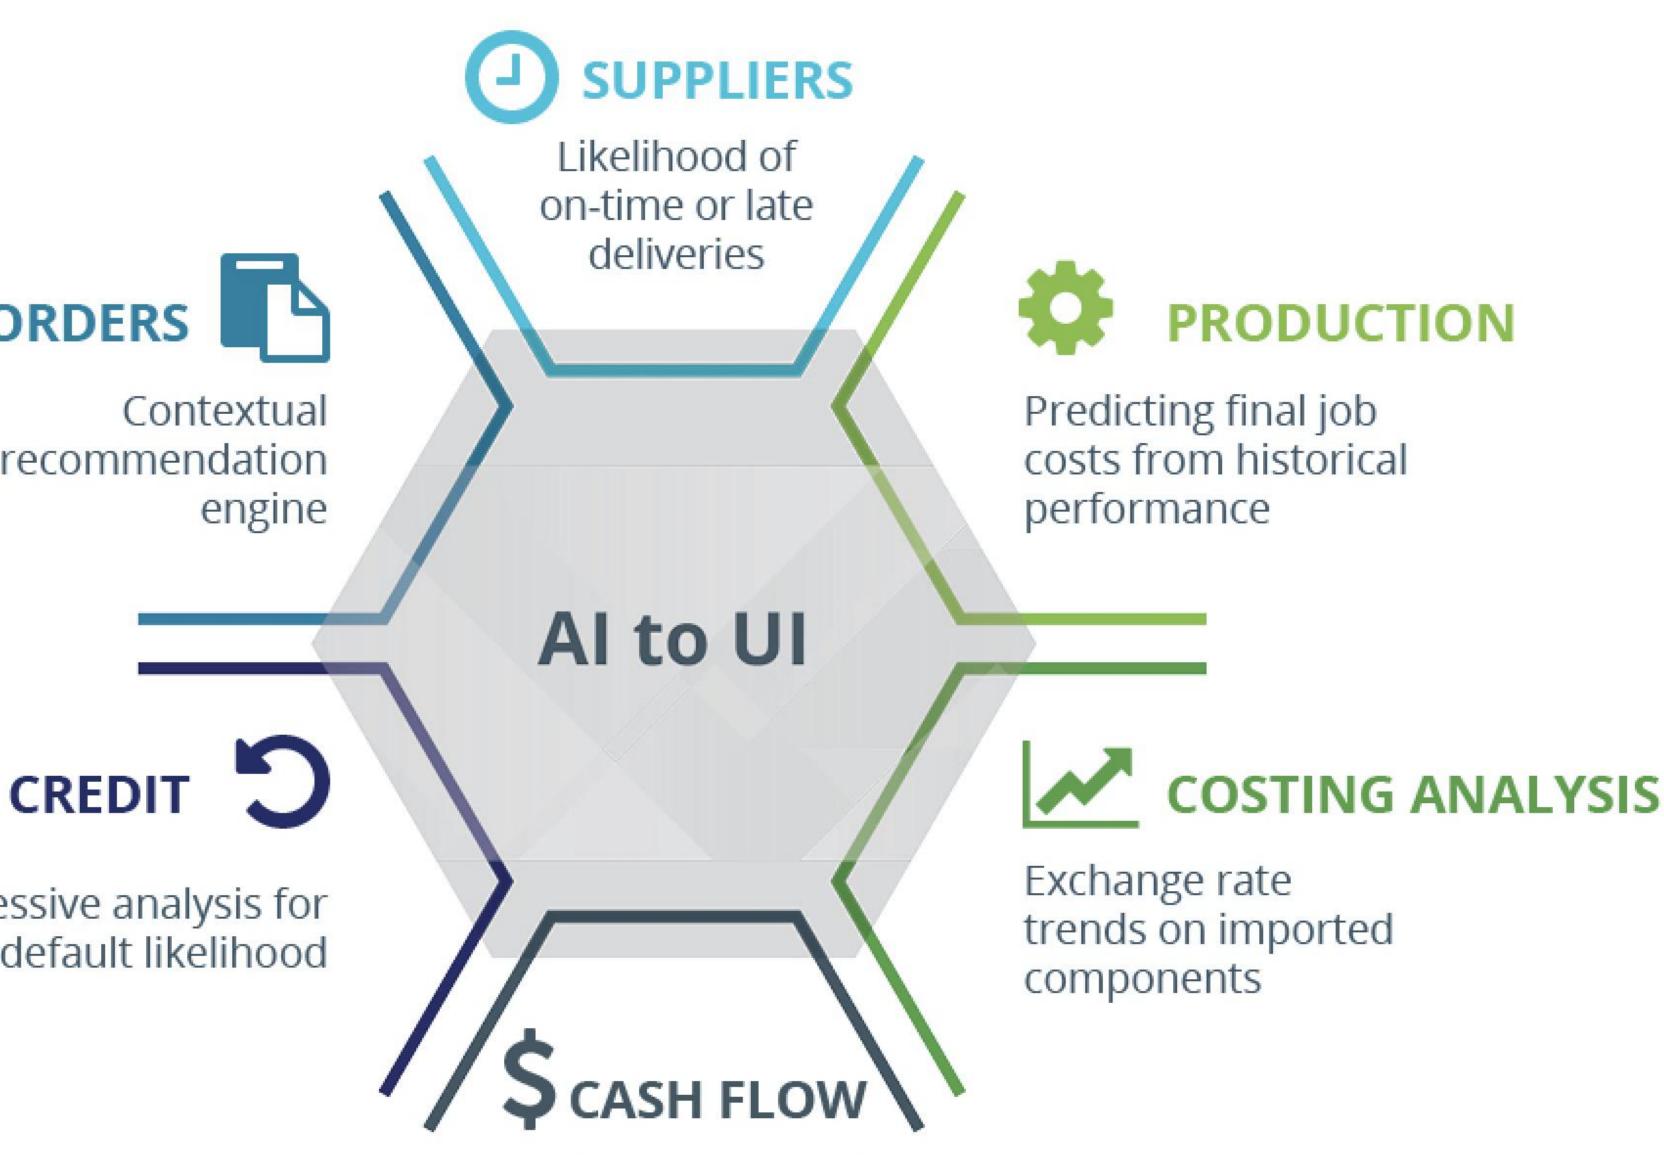

## Introducing SYSPRO AI to UI

## Driving Immediate Value

Predictions Anomaly Detection **Computer Vision** 

## "Example" **SYSPRO AI to UI**

Predictions in working capital management