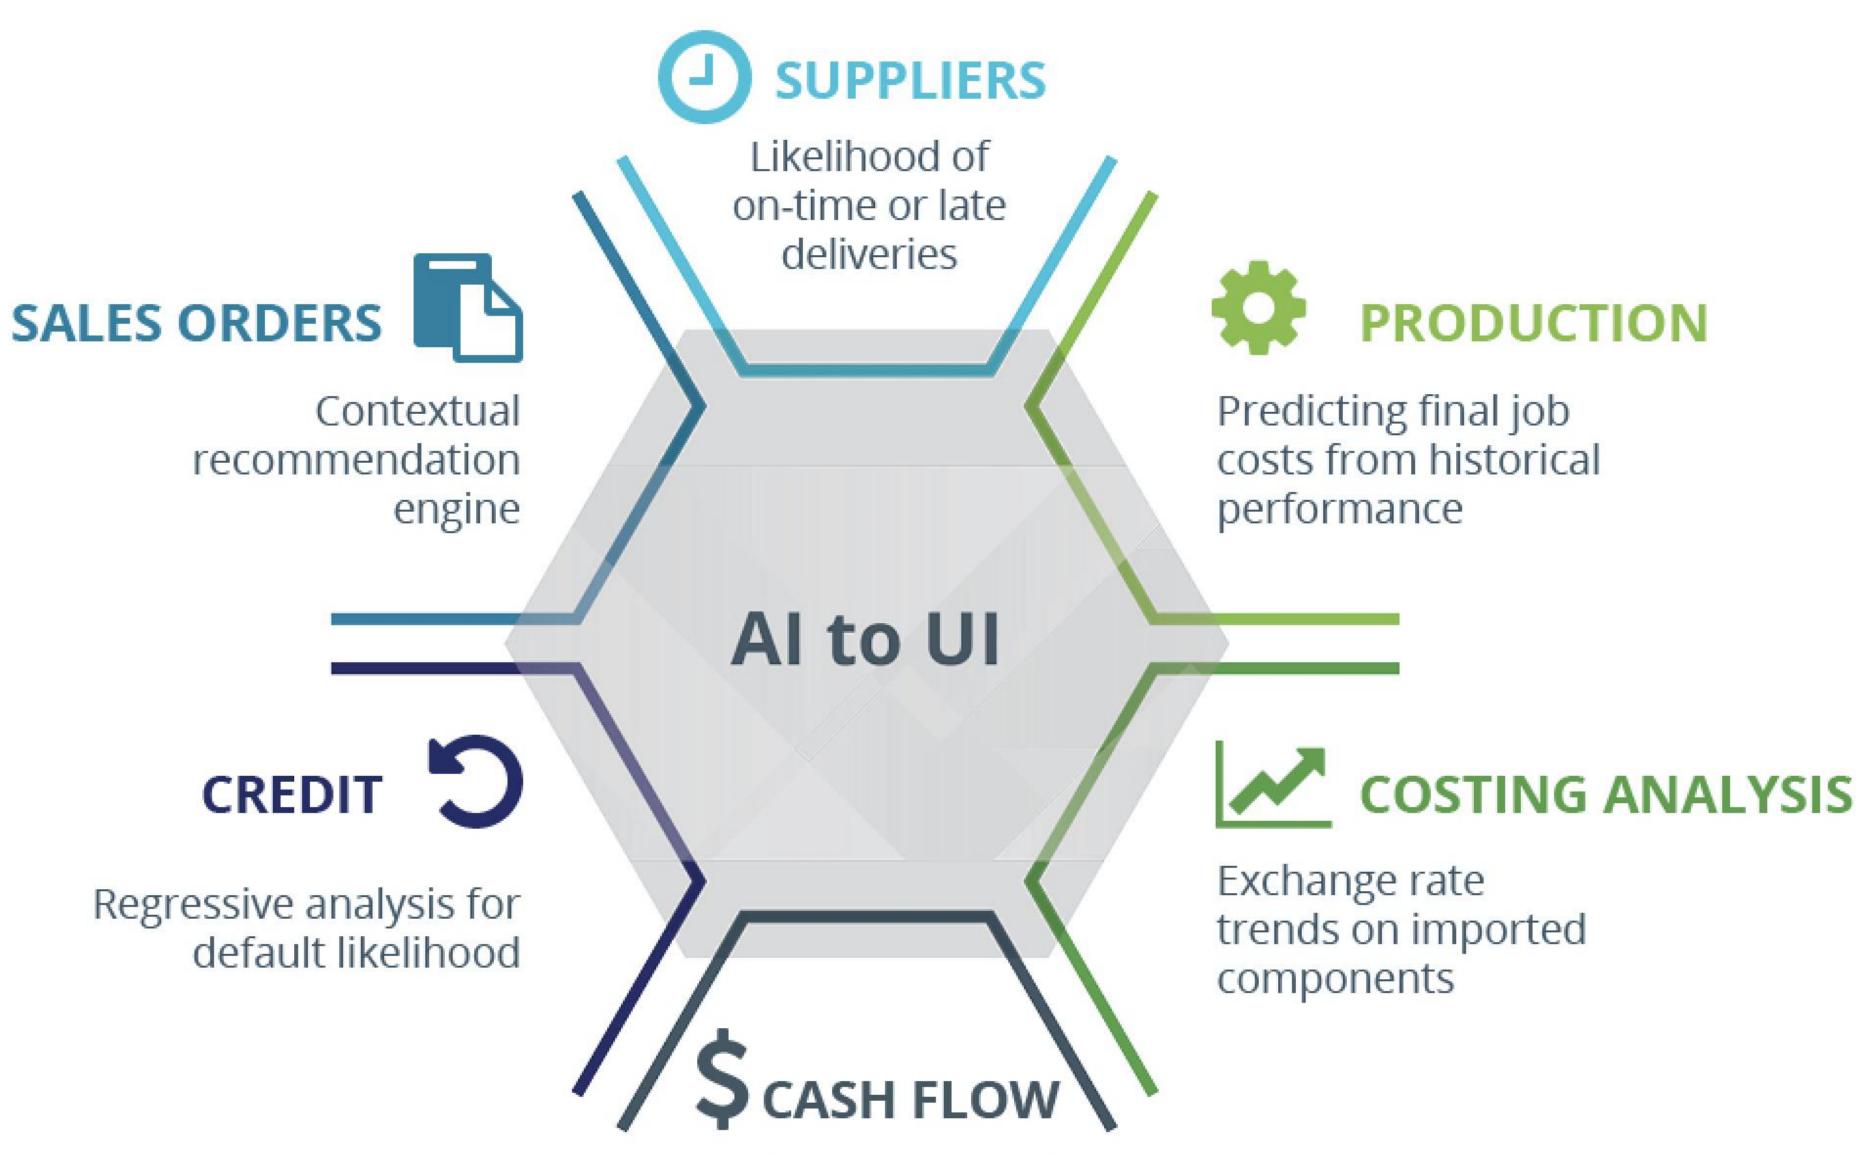

## Introducing SYSPRO AI to UI

## Driving Immediate Value

Predictions Anomaly Detection **Computer Vision** 

## "Example" **SYSPRO AI to UI**

Predictions in working capital management