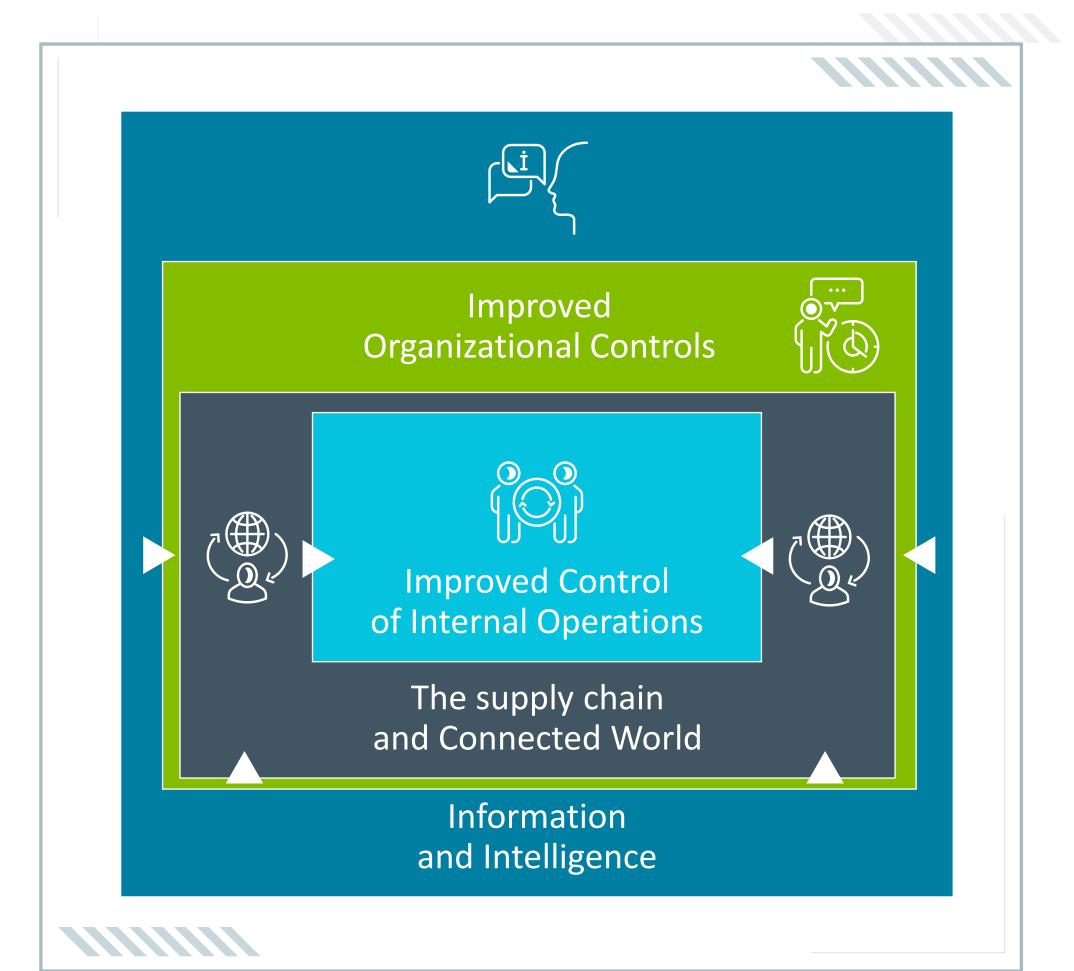

# SYSPRO's view of Business Systems into the future: Business Transformation

The symbiotic, 4 roadmap themes driving Business Transformation

# Improved Control of Internal Operations

### The Supply Chain and Connected World

## Your Supply Chain and Connected World

### Improved Organisational Control

### Information and Intelligence