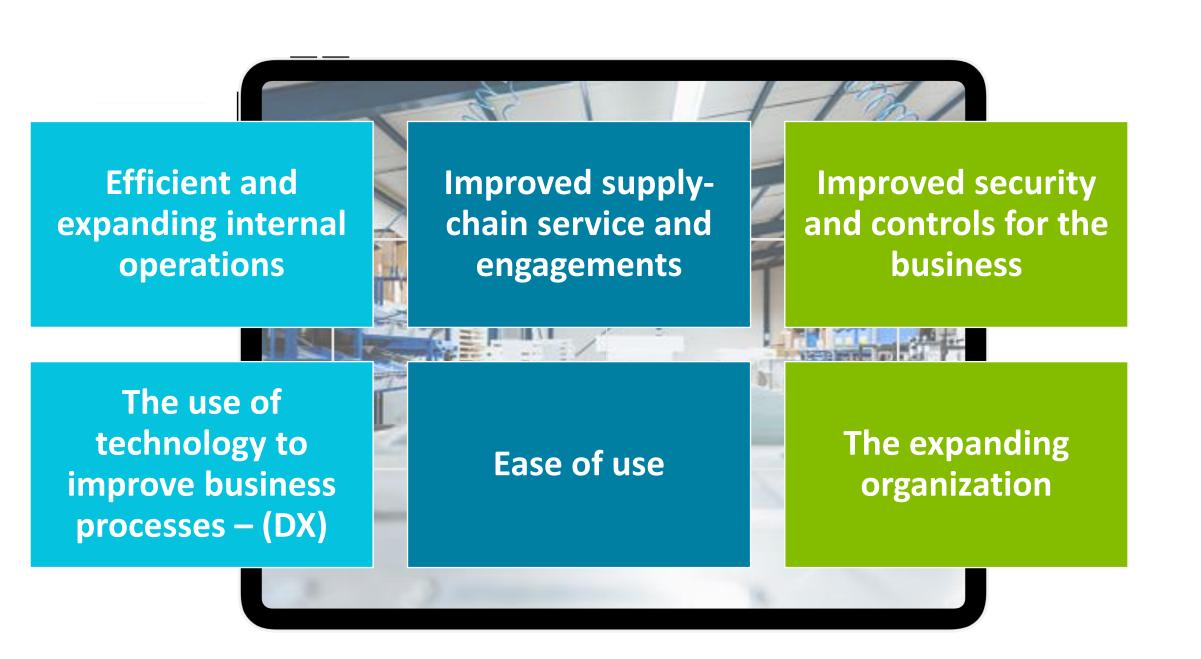

## Executive Summary

This roadmap has been developed to

- take the SYSPRO customer into the near future with all of the capabilities required to be competitive in the future, and
- develop the Digital Transformation necessary for a manufacturing business to extend that competitiveness.

There are a few key themes that remain at the centre of the product direction which are presented here.

# SYSPRO's view of Business Systems into the future: Business Transformation

The symbiotic, 4 roadmap themes driving Business Transformation