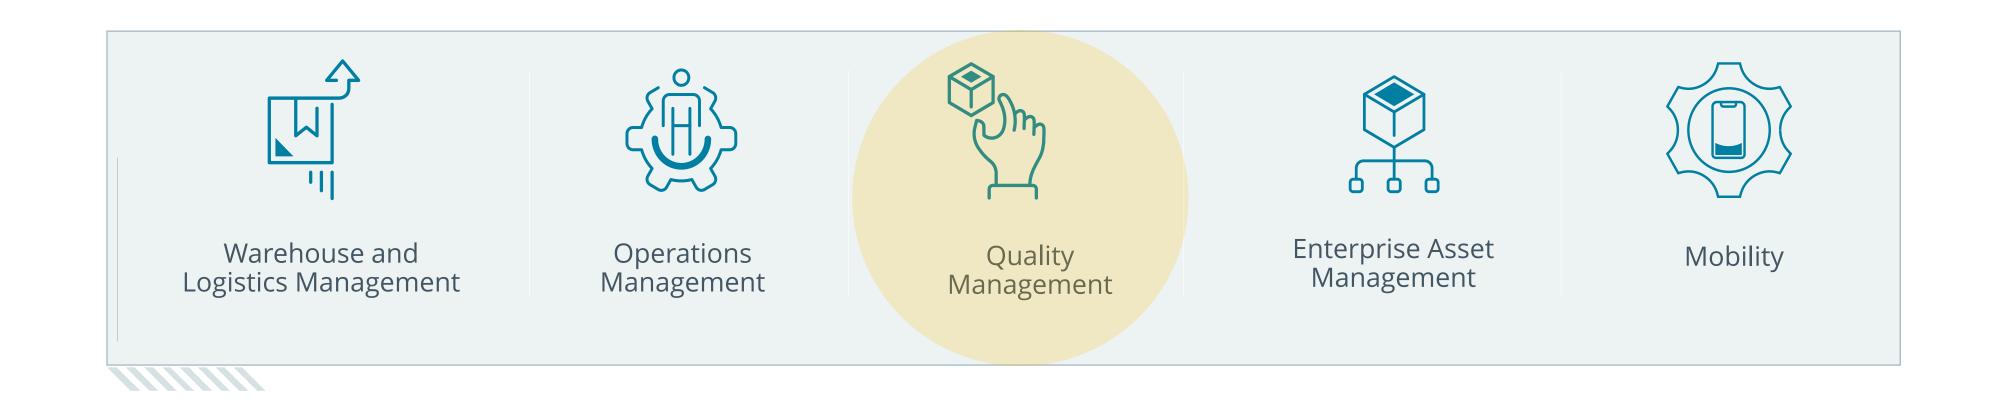

### Quality Management

The initial focus areas are:

IQC – Incoming Quality Control IPQC – In Process Quality Control CAPA – Corrective and Preventative Actions

Document Control

Customer Satisfaction

#### Enterprise Asset Management

The initial focus areas are: